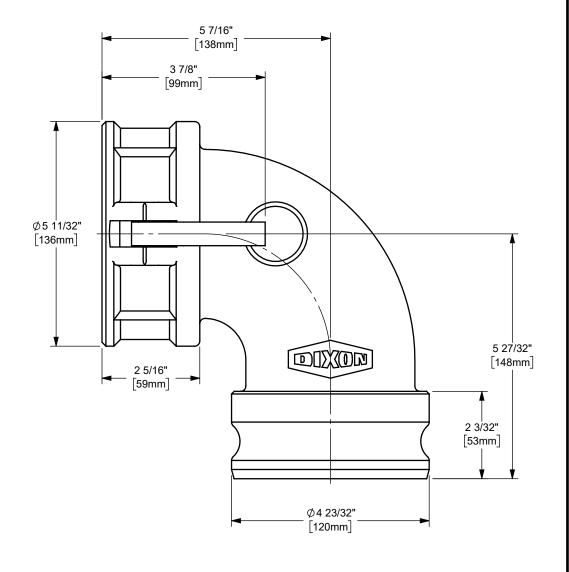

## DIXON U.S.A.

THE RIGHT CONNECTION ™

STAINLESS STEEL

4" DIXON™ COUPLER x 90° ADAPTER CAM AND GROOVE FITTING

CAM AND GROOVE FITTING

PART NUMBER:

400DA-90SS