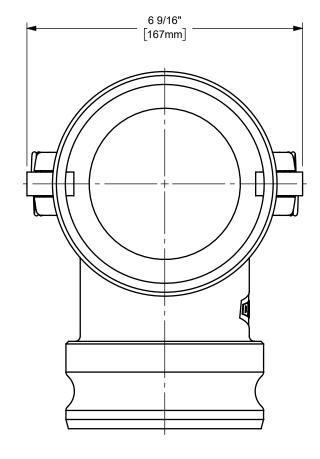

DISTANCE ACROSS OPEN CAM ARMS: 11 1/32"



The Right Connection™

dixonvalve.com

## PROPRIETARY AND CONFIDENTIAL

This drawing is owned by Dixon Valve & Coupling Co. and shall be returned upon demand. It is loaned on condition that it shall not be copied or reproduced or submitted to others without the owners consent. In accepting it subject to this condition the recipient further agrees that this drawing or any design detail or concept disclosed herein shall not be used in any way detrimental to or in competition with the owner. If the recipient does not agree to the terms of this agreement they shall return this drawing immediately. The information contained in this drawing is subject to change without notice.

## DO NOT SCALE THIS DRAWING

## DIXON U.S.A.

THE RIGHT CONNECTION ™

S